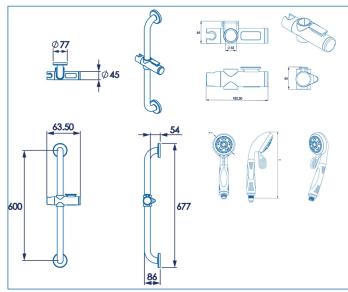

## CONFIGURATIONS

#### MATERIAL

Stainless Steel Grab Bar ABS Riser Bracket ABS Hand Shower

## COLOURS

Chrome Plated Grab Bar Chrome Plated Riser Bracket Chrome & White Hand Shower

WEIGHT N/A

PACKAGING

FREQUENTLY USED APPLICATIONS Residential

Hotels

## **FEATURES**

600mm Stainless Steel Grab Bar. Concealed Fixings. 4 Function Chrome & White Shower Head. Rub Clean Shower Head Nozzles. Optional ECO feature on Shower Head. Universal 1/2" BSP Connection. 2000mm Chrome Shower Hose.