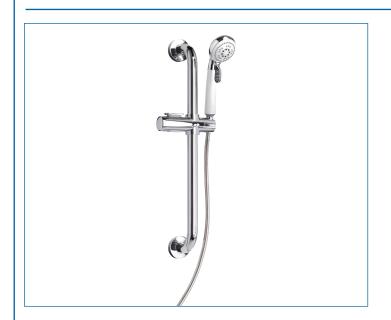

## ILLUSTRATED AP600241 Inclusive Showering Kit

## **FEATURES**

600mm Stainless Steel Grab Bar. Concealed Fixings. 4 Function Chrome & White Shower Head. Rub Clean Shower Head Nozzles. Optional ECO feature on Shower Head. Universal 1/2" BSP Connection. 2000mm Chrome Shower Hose.